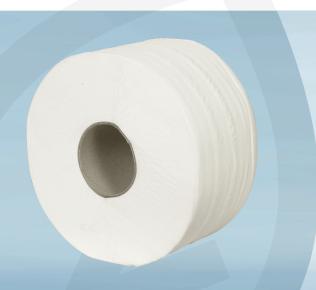

Item number 110170

care. Ness

Jumbo roll, ABENA Care-Ness Excellent, 2 layers, Mini, 170m x 9.7cm, Ø18.5cm, white, 100% Cellulose

- ✓ Very soft
- ✓ Maximum absorbency
- ✓ Smart, elegant packaging

## **Product Description**

This roll is suitable for sites that aim to give users the best experience. The product is made from 100% Cellulose. Together with the unique embossing, this provides maximum absorbency and softness.

## **Specifications**

| Base name                 | Jumbo roll                                                         |
|---------------------------|--------------------------------------------------------------------|
| Brand                     | ABENA                                                              |
| Sub-brand                 | Care-Ness Excellent                                                |
| Size                      | Mini                                                               |
| Color                     | White                                                              |
| Perforation               | Perforated                                                         |
| Material                  | Paper                                                              |
| Ingredients / Composition | 100% Cellulose                                                     |
| Length/depth              | 170 m                                                              |
| Width                     | 9.7 cm                                                             |
| Diameter                  | 18.5 cm                                                            |
| Thickness                 | 2x16,5 g/m2                                                        |
| Layer quantity            | 2 layers                                                           |
| Roll Core Diameter        | 60 mm                                                              |
| Certifications            | Nordic Swan Ecolabel, The Partnership for Green Public Procurement |